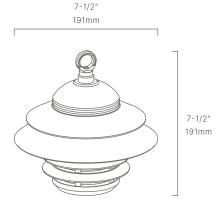

#### CONFIGURATOR:

| FIXTURE DIMENSIONS | D7-1/2" x H7-1/2"                  |
|--------------------|------------------------------------|
| LIGHT SOURCE       | Integrated LED                     |
| COLOR TEMPERATURES | 2700K, 3000K                       |
| WATTAGES           | 16W                                |
| CRI (RA)           | 80 CRI                             |
| VOLTAGE            | 12V                                |
| DELIVERED LUMENS   | 330lm (3000K)                      |
| DIMMABLE           | Yes, Dim to <10% via Transformer   |
| DRIVER             | Yes, 12V Integral Constant Current |
| TRANSFORMER        | No, 12V AC/DC Transformer Required |
| MOUNT              | Not Included                       |
| ACCESSORIES        | Yes, Not Included                  |
| FINISH             | Included Natural                   |
| MATERIAL           | Brass & Copper                     |
| WIRE LENGTH        | 24"                                |
| LOCATION           | Exterior Wet                       |
| CERTIFICATIONS     | UL, IP66, IP67, Dark Sky           |