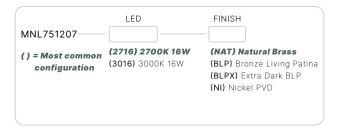

#### MNL751207

The Moonlighter series of LED pendant luminaires is the latest addition to our growing line of innovative and exquisite down lighting. This luminaire is ideal for creating ambient lighting in intimate outdoor spaces.

#### CONFIGURATOR:

| FIXTURE DIMENSIONS | D7-1/2" x H7-1/2"                  |
|--------------------|------------------------------------|
| LIGHT SOURCE       | Integrated LED                     |
| COLOR TEMPERATURES | 2700K, 3000K                       |
| WATTAGES           | 16W                                |
| CRI (RA)           | 80 CRI                             |
| VOLTAGE            | 12V                                |
| DELIVERED LUMENS   | 330lm (3000K)                      |
| DIMMABLE           | Yes, Dim to <10% via Transformer   |
| DRIVER             | Yes, 12V Integral Constant Current |
| TRANSFORMER        | No, 12V AC/DC Transformer Required |
| MOUNT              | Not Included                       |
| ACCESSORIES        | Yes, Not Included                  |
| FINISH             | Included Natural                   |
| MATERIAL           | Brass & Copper                     |
| WIRE LENGTH        | 24"                                |
| LOCATION           | Exterior Wet                       |
| CERTIFICATIONS     | UL, IP66, IP67, Dark Sky           |

#### AVAILABLE FINISHES:

NAT Natural Brass/ Copper

BLP Bronze Living Patina

BLPX Extra Dark Bronze Living Patina

NI Nickel PVD

P. 760.931.2910

O. 2742 Loker Ave. W Carlsbad CA 92010