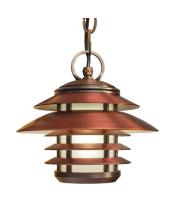

#### MNL751207

The Moonlighter series of LED pendant luminaires is the latest addition to our growing line of innovative and exquisite down lighting. This luminaire is ideal for creating ambient lighting in intimate outdoor spaces.

- •Cree LED™ XLAMP® Extreme High Power (XHP)
- •Thermally Integrated® w/ Copper Core Technology®
- •Solid brass and copper construction
- •Ideal for trees, patios and architectural features

#### CONFIGURATOR:

| FIXTURE DIMENSIONS | D7-1/2" x H7-1/2"                  |
|--------------------|------------------------------------|
| LIGHT SOURCE       | Integrated LED                     |
| COLOR TEMPERATURES | 2700K, 3000K                       |
| WATTAGES           | 16W                                |
| CRI (RA)           | 80 CRI                             |
| VOLTAGE            | 12V                                |
| DELIVERED LUMENS   | 330lm (3000K)                      |
| DIMMABLE           | Yes, Dim to <10% via Transformer   |
| DRIVER             | Yes, 12V Integral Constant Current |
| TRANSFORMER        | No, 12V AC/DC Transformer Required |
| MOUNT              | Not Included                       |
| ACCESSORIES        | Yes, Not Included                  |
| FINISH             | Included Natural                   |
| MATERIAL           | Brass & Copper                     |
| WIRE LENGTH        | 24"                                |
| LOCATION           | Exterior Wet                       |
| CERTIFICATIONS     | UL, IP66, IP67, Dark Sky           |